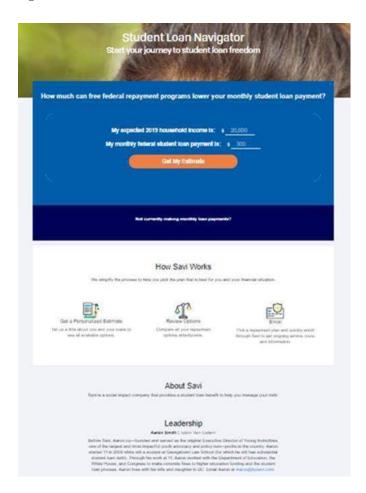

NEA Student Loan Forgiveness Navigator powered by Savi

Access this free tool and start your journey to student loan freedom!

Start Your Journey Here

Have questions? Call us at 1-800-637-4636.

• Step 5: Follow the steps on the Savi site. This may take a little time because the Savi algorithms need a lot of data regarding your loans, where you work, what you do, your state, tax information, etc. This data will ensure that Savi has the best information on you and your loans to make sure you realize the best savings and loan forgiveness options.

• Step 6: When your information is complete, you will receive a free analysis of your loans. Once you see the results, you can choose to enroll in the programs for which you qualify or continue the process on your own.

Because you are an NEA Member, you may choose to enroll and have the platform compete the forms for you at discounted price of \$29.95 for 12 months (normally \$89.95). This includes: one-on-one assistance from Savi, assistance completing the loan forgiveness paperwork, and updates on next steps to make sure that you recertify your loan information each year as required.